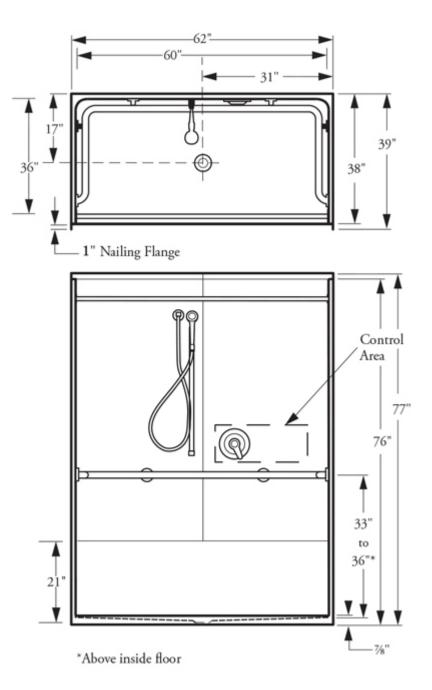

| Customer: | PO #:                                                  |  |  |
|-----------|--------------------------------------------------------|--|--|
| Job Name: | Quote#:                                                |  |  |
| Date:     | Quantity:                                              |  |  |
| Ship To:  |                                                        |  |  |
|           | Standard Features                                      |  |  |
|           | Three-piece unit                                       |  |  |
|           | • 2" Threshold                                         |  |  |
|           | <ul> <li>AcrylX<sup>™</sup> applied acrylic</li> </ul> |  |  |
|           | Slip-resistant floor                                   |  |  |
| Notes:    |                                                        |  |  |
|           | Interior Dimensions: 60" W x 38" D x 76" H             |  |  |
|           | Exterior Dimensions: 62" W x 39" D x 77" H             |  |  |
|           | Skirt Height: 7/8"                                     |  |  |
|           | Weight: 295 lbs                                        |  |  |
|           | Wall Finish: Smooth                                    |  |  |
|           | Drain Location: Center                                 |  |  |
|           | Material: AcrylX™                                      |  |  |

## CONFIGURATION

| Fully Configured – AD |
|-----------------------|
|-----------------------|

Includes: One stainless steel soap dish; Symmons<sup>®</sup> pressure balance mixing valve with concealed check stops; Moen<sup>®</sup> hand held shower head with hose and stainless steel slide bar/grab bar; a collapsible water dam; 2" drain; tension rod; one stainless steel wrap bar

## CUSTOM OPTIONS (Not Available if Fully Configured Option is selected)

| Seat: Left-Handed Phenolic Sea                                                 | t Right-Handed Phenolic Seat |            |            |  |
|--------------------------------------------------------------------------------|------------------------------|------------|------------|--|
| Straight Grab Bars (All Grab Bars are Stainless Steel unless otherwise noted): |                              |            |            |  |
| 12"(left side wall) – QTY:                                                     | 12"(right side wall) – QTY:  | 16" – QTY: | 18" – QTY: |  |
| Location:                                                                      | Location:                    | Location:  |            |  |
| 22" – QTY: 24" – QTY:                                                          | 26" – QTY:                   |            |            |  |
| Location:                                                                      | Location:                    | Location:  |            |  |
| Fixture Wall: Left Right                                                       | Back                         |            |            |  |
| Hand-held shower assembly with 30" slide bar and 60" hose                      |                              |            |            |  |
| Pressure balancing mixing valve                                                |                              |            |            |  |
|                                                                                |                              |            |            |  |
| OPTIONAL ACCESSORIES                                                           |                              |            |            |  |
| Shower Curtain Curtain Rod 2" Drain Collapsible Water Dam                      |                              |            |            |  |